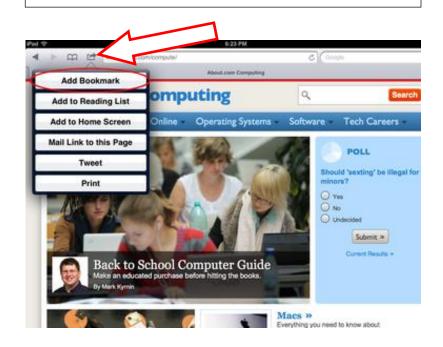

1. The Safari browser comes standard on iPad, and having Bookmarks established to key websites will improve your organization and execution.

2. Visit and bookmark websites that will have value to you're and your business so they're readily available. See below how to add a bookmark.

3. Recommended sites to bookmark for your convenience: <u>www.vulcanequipment.com</u> – primary Vulcan site <u>www.vulcanequipment.com/vtec</u> - Will automatically fire up the VTEC calculator <u>www.vulcanequipment.com/powerfry</u> - VK Fryer product page. Calculator accessible from here <u>http://www.youtube.com/user/VulcanFEGVideos/featured</u> - Vulcan FEG YouTube channel <u>https://xs.moorewallace.com</u> – CustomPoint literature login <u>http://en.wikipedia.org/wiki/Griddle</u> - Wikipedia entry for 'Griddle'