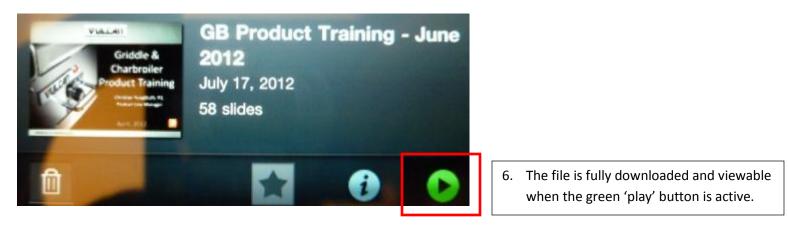

3. From your email, press and hold on the file and choose to open in SlideShark. This will activate SlideShark, and you must then choose to 'Upload' the file to SlideShark

5. Once <u>uploaded</u>, the file is then *downloaded* (processed) by SlideShark, converting it to SlideShark native format

7. The presentation is now ready to use, and will act and transition exactly as it would on a normal computer. By swiping up from the bottom of the screen the individual slides can be viewed and selected to rapidly transition during sales presentations. For more information see <a href="http://www.slideshark.com/">http://www.slideshark.com/</a>