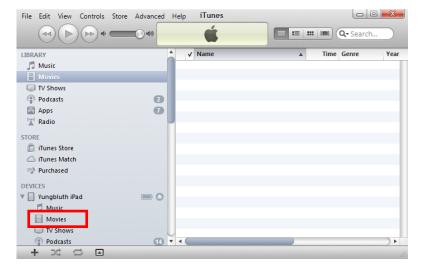

3. Open iTunes on your computer desktop AND open the directory where the videos are stored that you would like to add to your

5. Drag video files from the directory selected to your iPad Movies section.

4. Movies will synchronize to iPad, and can now be viewed in the 'Videos' application.