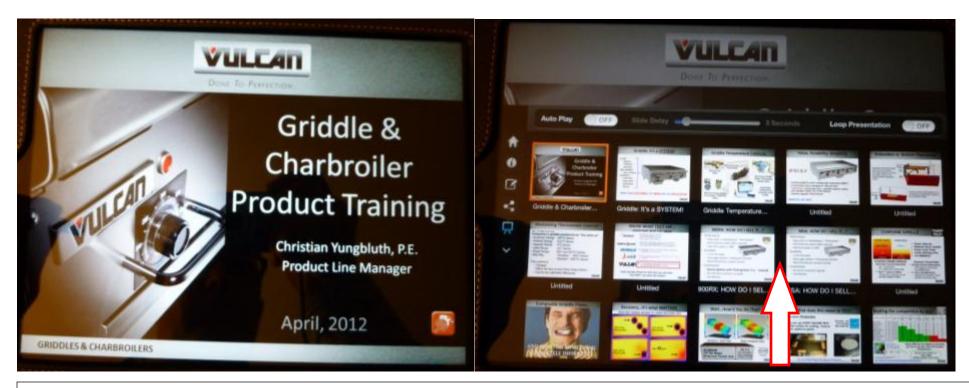

7. The presentation is now ready to use, and will act and transition exactly as it would on a normal computer. By swiping up from the bottom of the screen the individual slides can be viewed and selected to rapidly transition during sales presentations. For more information see <a href="http://www.slideshark.com/">http://www.slideshark.com/</a>