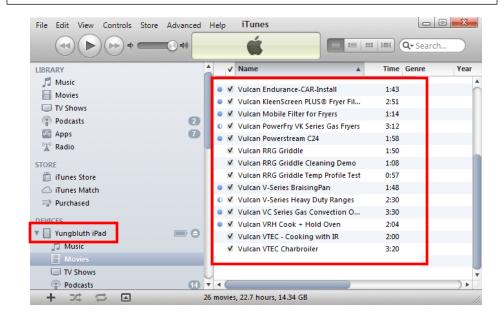

3. Open iTunes on your computer desktop AND open the directory where the videos are stored that you would like to add to your

5. Drag video files from the directory selected to your iPad Movies section.

4. Movies will synchronize to iPad, and can now be viewed in the 'Videos' application.