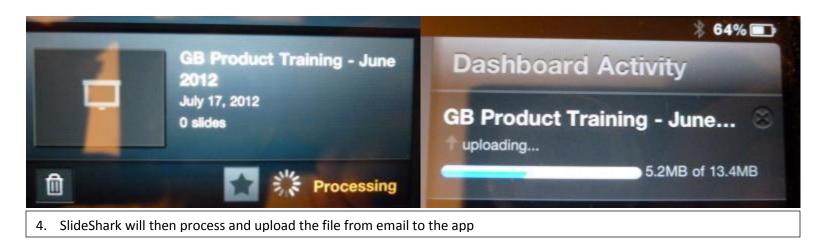

3. From your email, press and hold on the file and choose to open in SlideShark. This will activate SlideShark, and you must then choose to 'Upload' the file to SlideShark

5. Once <u>uploaded</u>, the file is then *downloaded* (processed) by SlideShark, converting it to SlideShark native format