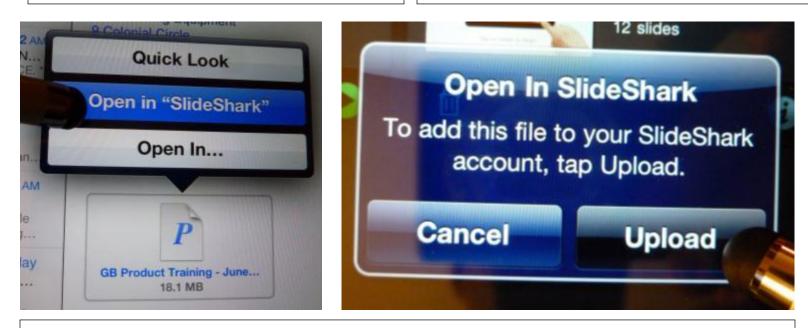

3. From your email, press and hold on the file and choose to open in SlideShark. This will activate SlideShark, and you must then choose to 'Upload' the file to SlideShark

5. Once <u>uploaded</u>, the file is then *downloaded* (processed) by SlideShark, converting it to SlideShark native format