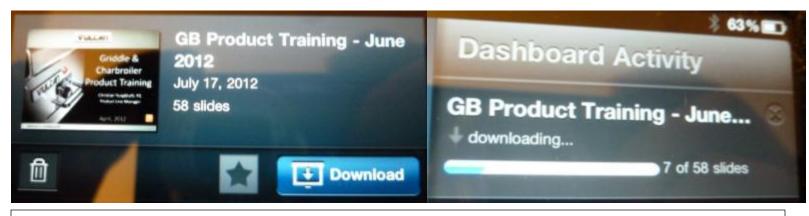

7. The presentation is now ready to use, and will act and transition exactly as it would on a normal computer. By swiping up from the bottom of the screen the individual slides can be viewed and selected to rapidly transition during sales presentations. For more information see <a href="http://www.slideshark.com/">http://www.slideshark.com/</a>